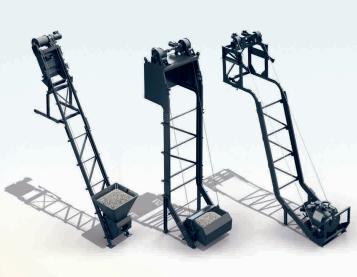

#### Accessories

All Pemat High Speed Pan Mixers can be equipped with the following accessories:

- Skip hoists
- High pressure wash-out system
- Moisture metering
- Camera attachment
- Cooling / drying