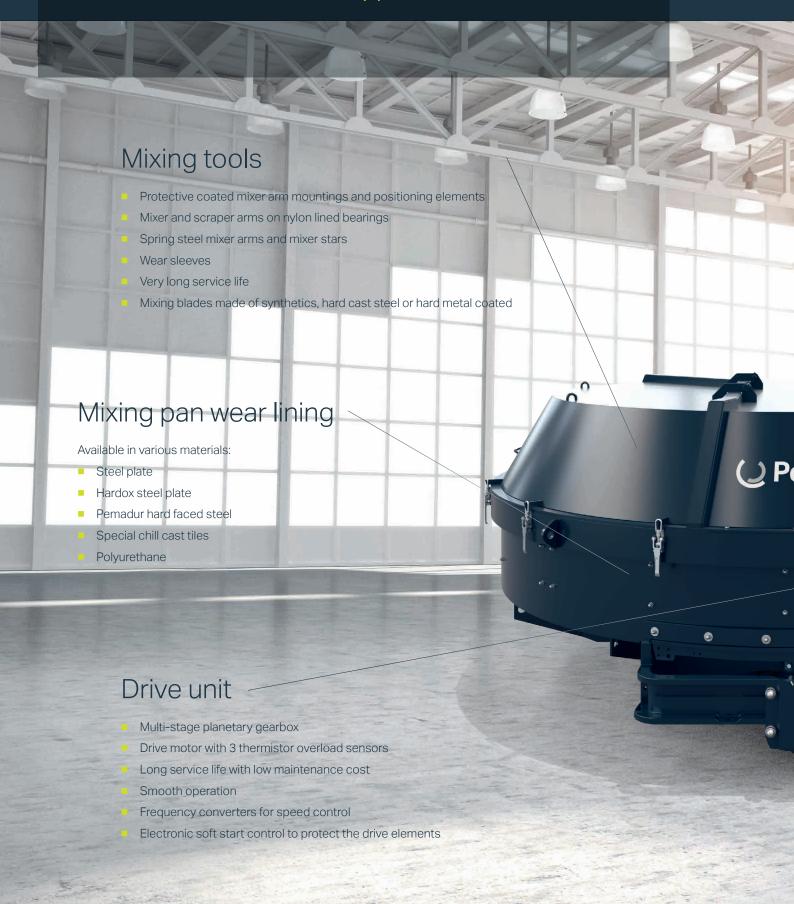

### The Mixing tool

Two part mixing arms and outer scraper arm are spring loaded to prevent damage. This allows them to be adjusted horizontally and vertically.

wear lining in steel, polyurethane or rubber