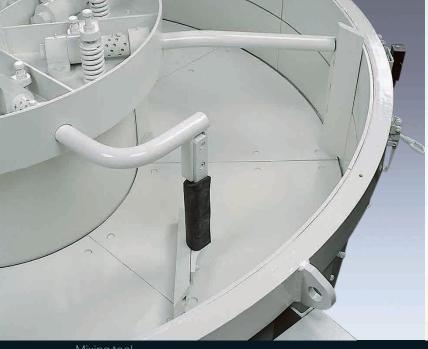

### The Mixing tool

Two part mixing arms and outer scraper arm are spring loaded to prevent damage. This allows them to be adjusted horizontally and vertically.