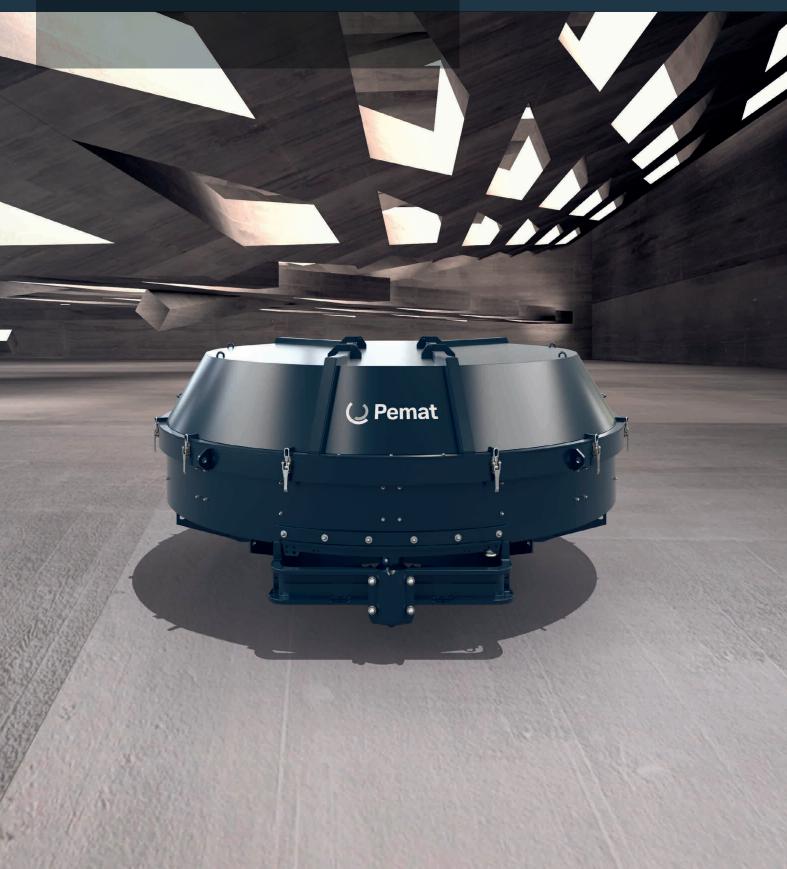

## High Speed Pan Mixer from Pemat

The standard for different applications

### Protection cover Four large segments The individual segments can be opened easily either manually or by lifting systems Mixer safety device provide great operational reliability Special rubber sealing for dust free operation Generous inspection flap Mixer safety device Comprising of: Hinged protection cover segments Lateral inspection door emat Mixing process inspection flap Discharge protection Discharge Hydraulically operated Fast clean discharge Up to 4 discharge outlets possible Part opening possible Discharge protection for health and safety Individual pivoting or telescopic discharge chutes with