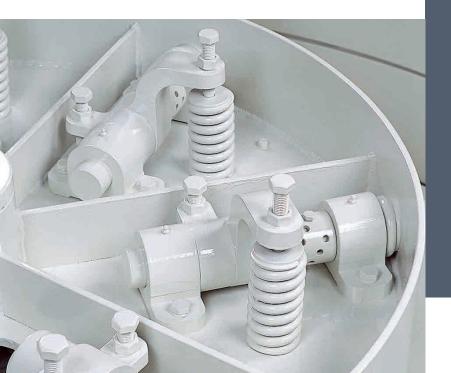

### The Mixing tool

Two part mixing arms and outer scraper arm are spring loaded to prevent damage. This allows them to be adjusted horizontally and vertically.